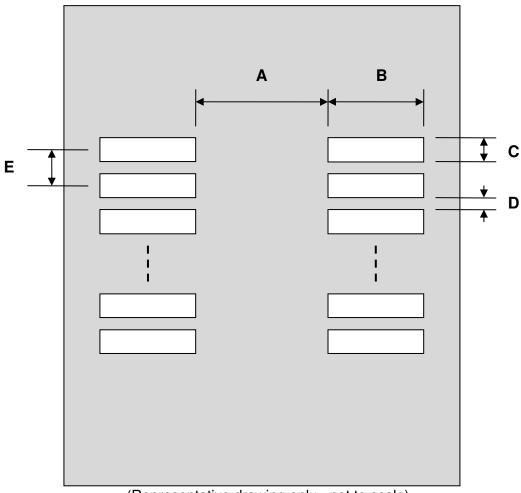

## SSOP-56 Stencil (0.635 mm pitch, 7.5 mm body)

| DIMENSIONS |      |       |      |        |      |      |
|------------|------|-------|------|--------|------|------|
| REF.       | mm   |       |      | inches |      |      |
|            | MIN. | TYP.  | MAX. | MIN.   | TYP. | MAX. |
| Α          |      | 7.50  |      |        |      |      |
| В          |      | 3.00  |      |        |      |      |
| С          |      | 0.30  |      |        |      |      |
| D          |      | 0.335 |      |        |      |      |
| E          |      | 0.635 |      |        |      |      |

## (Representative drawing only - not to scale)