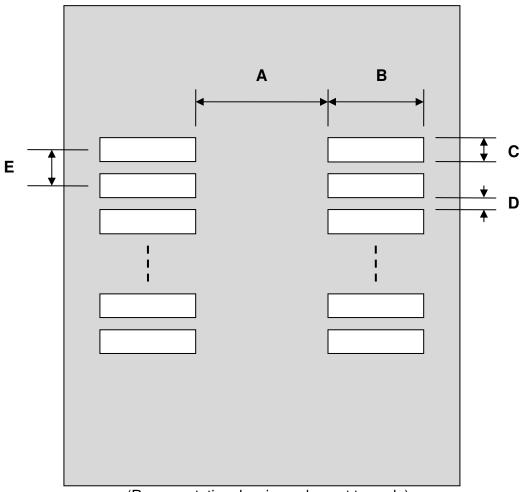

## SSOP-48 Stencil (0.635 mm pitch, 7.5 mm body)

| DIMENSIONS |      |       |      |        |      |      |
|------------|------|-------|------|--------|------|------|
| REF.       | mm   |       |      | inches |      |      |
|            | MIN. | TYP.  | MAX. | MIN.   | TYP. | MAX. |
| А          |      | 7.50  |      |        |      |      |
| В          |      | 3.00  |      |        |      |      |
| С          |      | 0.30  |      |        |      |      |
| D          |      | 0.335 |      |        |      |      |
| E          |      | 0.635 |      |        |      |      |

## (Representative drawing only - not to scale)