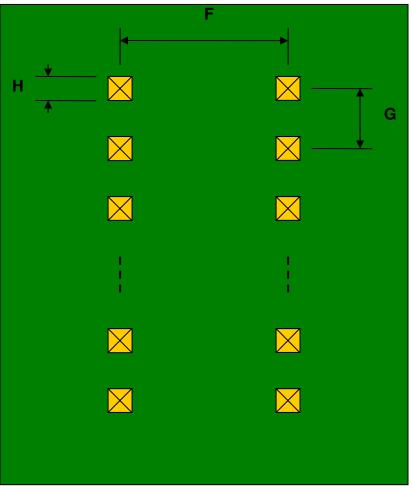

## TSOP-32(I) to DIP-32 SMT Adapter (0.5 mm pitch, 11.8 mm body)

| DIMENSIONS |      |      |      |        |       |      |
|------------|------|------|------|--------|-------|------|
| REF.       | mm   |      |      | inches |       |      |
|            | MIN. | TYP. | MAX. | MIN.   | TYP.  | MAX. |
| Α          |      | 9.20 |      |        |       |      |
| В          |      | 3.00 |      |        |       |      |
| С          |      | 0.25 |      |        |       |      |
| D          |      | 0.25 |      |        |       |      |
| E          |      | 0.50 |      |        |       |      |
| F          |      |      |      |        | 0.600 |      |
| G          |      |      |      |        | 0.100 |      |
| Н          |      |      |      |        | 0.025 |      |