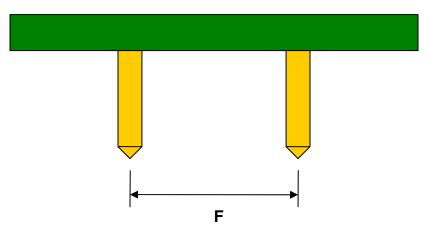

## TSOP-32(I) to DIP-32 SMT Adapter (0.5 mm pitch, 11.8 mm body)

| DIMENSIONS |      |      |      |        |       |      |
|------------|------|------|------|--------|-------|------|
| REF.       | mm   |      |      | inches |       |      |
|            | MIN. | TYP. | MAX. | MIN.   | TYP.  | MAX. |
| Α          |      | 9.20 |      |        |       |      |
| В          |      | 3.00 |      |        |       |      |
| С          |      | 0.25 |      |        |       |      |
| D          |      | 0.25 |      |        |       |      |
| E          |      | 0.50 |      |        |       |      |
| F          |      |      |      |        | 0.600 |      |
| G          |      |      |      |        | 0.100 |      |
| Н          |      |      |      |        | 0.025 |      |

## Side View (DIP Pins)

(Representative drawing only - not to scale)