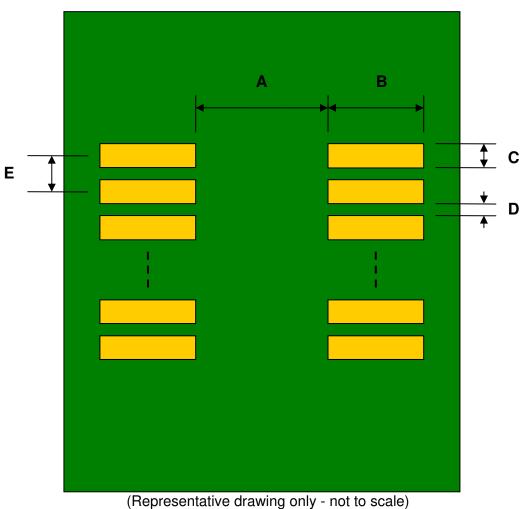

## TSOP-32(I) to DIP-32 SMT Adapter (0.5 mm pitch, 11.8 mm body)

| DIMENSIONS |      |      |      |        |       |      |
|------------|------|------|------|--------|-------|------|
| REF.       | mm   |      |      | inches |       |      |
|            | MIN. | TYP. | MAX. | MIN.   | TYP.  | MAX. |
| Α          |      | 9.20 |      |        |       |      |
| В          |      | 3.00 |      |        |       |      |
| С          |      | 0.25 |      |        |       |      |
| D          |      | 0.25 |      |        |       |      |
| E          |      | 0.50 |      |        |       |      |
| F          |      |      |      |        | 0.600 |      |
| G          |      |      |      |        | 0.100 |      |
| Н          |      |      |      |        | 0.025 |      |

Bottom View (DIP Pins)

(Representative drawing only - not to scale)