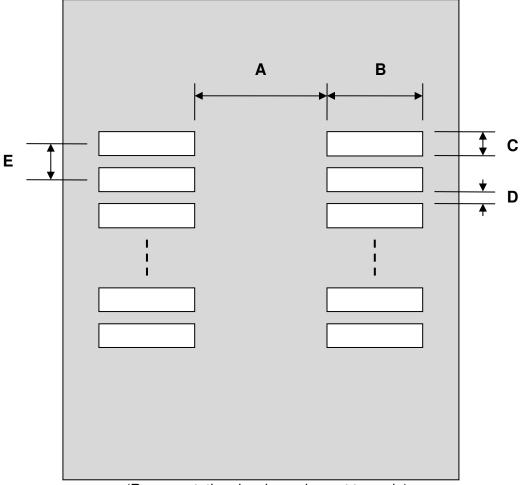

## TSOP-56(II) Stencil (0.8 mm pitch, 12.7 mm body)

| DIMENSIONS |      |       |      |        |      |      |
|------------|------|-------|------|--------|------|------|
| REF.       | mm   |       |      | inches |      |      |
|            | MIN. | TYP.  | MAX. | MIN.   | TYP. | MAX. |
| Α          |      | 11.00 |      |        |      |      |
| В          |      | 3.00  |      |        |      |      |
| С          |      | 0.50  |      |        |      |      |
| D          |      | 0.30  |      |        |      |      |
| E          |      | 0.80  |      |        |      |      |

## **Top View (SMT Footprint)**

(Representative drawing only - not to scale)