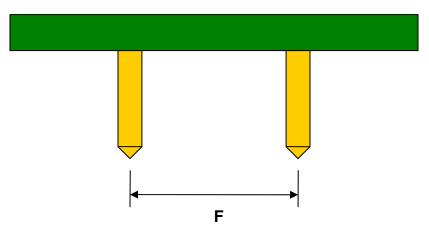

## TQFP-56 to DIP-56 SMT Adapter (0.65 mm pitch, 10 x 10 mm body)

| DIMENSIONS |      |       |      |        |       |      |
|------------|------|-------|------|--------|-------|------|
| REF.       | mm   |       |      | inches |       |      |
|            | MIN. | TYP.  | MAX. | MIN.   | TYP.  | MAX. |
| Α          |      | 10.00 |      |        |       |      |
| A2         |      | 10.00 |      |        |       |      |
| В          |      | 3.00  |      |        |       |      |
| С          |      | 0.40  |      |        |       |      |
| D          |      | 0.25  |      |        |       |      |
| E          |      | 0.65  |      |        |       |      |
| F          |      |       |      |        | 0.600 |      |
| G          |      |       |      |        | 0.100 |      |
| Н          |      |       |      |        | 0.025 |      |

## Side View (DIP Pins)

(Representative drawing only - not to scale)