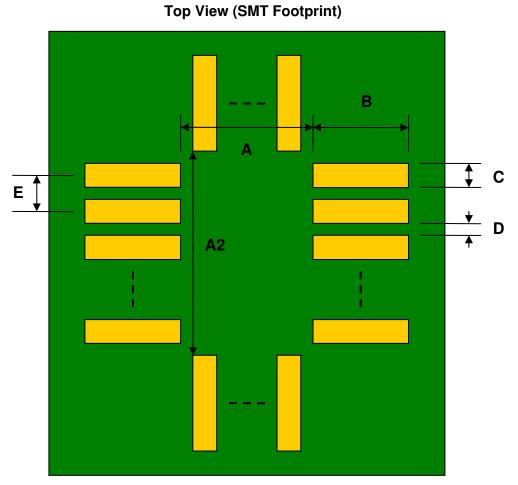

## TQFP-56 to DIP-56 SMT Adapter (0.65 mm pitch, 10 x 10 mm body)

| DIMENSIONS |      |       |      |        |       |      |
|------------|------|-------|------|--------|-------|------|
| REF.       | mm   |       |      | inches |       |      |
|            | MIN. | TYP.  | MAX. | MIN.   | TYP.  | MAX. |
| Α          |      | 10.00 |      |        |       |      |
| A2         |      | 10.00 |      |        |       |      |
| В          |      | 3.00  |      |        |       |      |
| С          |      | 0.40  |      |        |       |      |
| D          |      | 0.25  |      |        |       |      |
| E          |      | 0.65  |      |        |       |      |
| F          |      |       |      |        | 0.600 |      |
| G          |      |       |      |        | 0.100 |      |
| Н          |      |       |      |        | 0.025 |      |

(Representative drawing only - not to scale)

Bottom View (DIP Pins)

(Representative drawing only - not to scale)