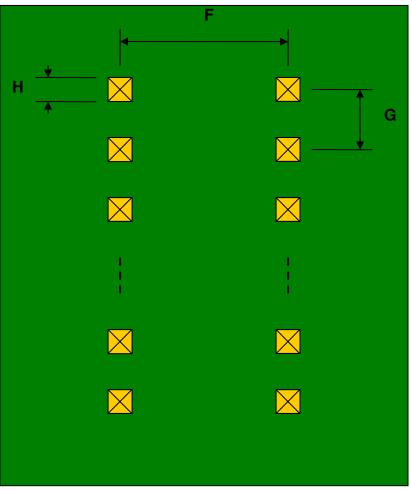

## TQFP-56 to DIP-56 SMT Adapter (0.65 mm pitch, 10 x 10 mm body)

| DIMENSIONS |      |       |      |        |       |      |
|------------|------|-------|------|--------|-------|------|
| REF.       | mm   |       |      | inches |       |      |
|            | MIN. | TYP.  | MAX. | MIN.   | TYP.  | MAX. |
| Α          |      | 10.00 |      |        |       |      |
| A2         |      | 10.00 |      |        |       |      |
| В          |      | 3.00  |      |        |       |      |
| С          |      | 0.40  |      |        |       |      |
| D          |      | 0.25  |      |        |       |      |
| E          |      | 0.65  |      |        |       |      |
| F          |      |       |      |        | 0.600 |      |
| G          |      |       |      |        | 0.100 |      |
| Н          |      |       |      |        | 0.025 |      |

(Representative drawing only - not to scale)

Bottom View (DIP Pins)

(Representative drawing only - not to scale)