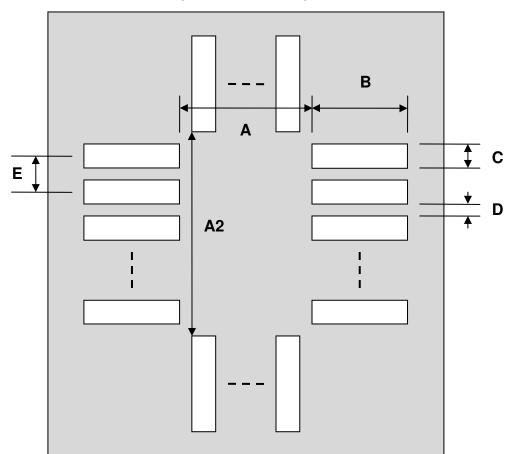

## LQFP-40 Stencil (0.65 mm pitch, 7 x 7 mm body)

| DIMENSIONS |      |      |      |        |      |      |
|------------|------|------|------|--------|------|------|
| REF.       | mm   |      |      | inches |      |      |
|            | MIN. | TYP. | MAX. | MIN.   | TYP. | MAX. |
| Α          |      | 7.00 |      |        |      |      |
| A2         |      | 7.00 |      |        |      |      |
| В          |      | 2.00 |      |        |      |      |
| С          |      | 0.35 |      |        |      |      |
| D          |      | 0.30 |      |        |      |      |
| Е          |      | 0.65 |      |        |      |      |

## **Top View (SMT Footprint)**

(Representative drawing only - not to scale)