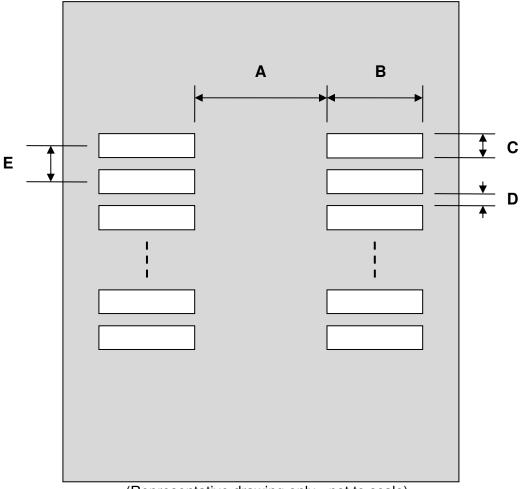

## SOIC-36 Stencil (1.27 mm pitch, 10.16 mm body)

| DIMENSIONS |      |      |      |        |      |      |
|------------|------|------|------|--------|------|------|
| REF.       | mm   |      |      | inches |      |      |
|            | MIN. | TYP. | MAX. | MIN.   | TYP. | MAX. |
| Α          |      | 8.00 |      |        |      |      |
| В          |      | 3.50 |      |        |      |      |
| С          |      | 0.60 |      |        |      |      |
| D          |      | 0.67 |      |        |      |      |
| E          |      | 1.27 |      |        |      |      |

## **Top View (SMT Footprint)**

(Representative drawing only - not to scale)