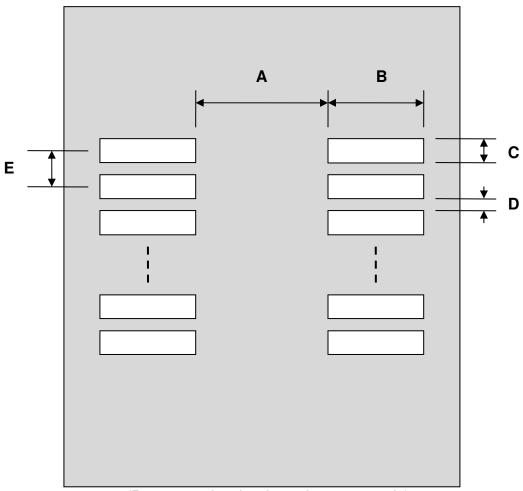

## SOIC-44 Stencil (1.27 mm pitch, 10.16 mm body)

| DIMENSIONS |      |      |      |        |      |      |
|------------|------|------|------|--------|------|------|
| REF.       | mm   |      |      | inches |      |      |
|            | MIN. | TYP. | MAX. | MIN.   | TYP. | MAX. |
| Α          |      | 8.00 |      |        |      |      |
| В          |      | 3.50 |      |        |      |      |
| С          |      | 0.60 |      |        |      |      |
| D          |      | 0.67 |      |        |      |      |
| Е          |      | 1.27 |      |        |      |      |

## **Top View (SMT Footprint)**

(Representative drawing only - not to scale)