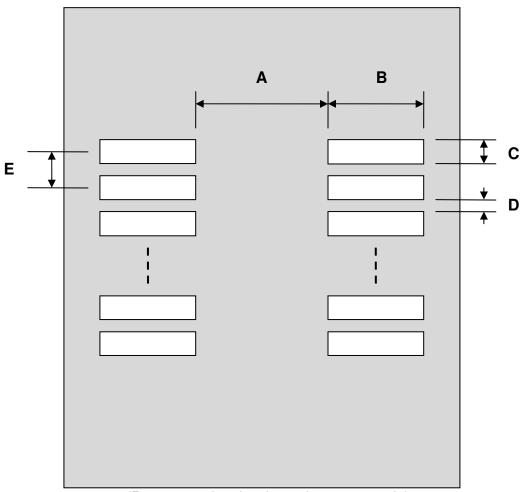

## SOIC-44 Stencil (0.8 mm pitch, 8.3 mm body)

| DIMENSIONS |      |      |      |        |      |      |
|------------|------|------|------|--------|------|------|
| REF.       | mm   |      |      | inches |      |      |
|            | MIN. | TYP. | MAX. | MIN.   | TYP. | MAX. |
| Α          |      | 7.00 |      |        |      |      |
| В          |      | 3.00 |      |        |      |      |
| С          |      | 0.45 |      |        |      |      |
| D          |      | 0.35 |      |        |      |      |
| Е          |      | 0.80 |      |        |      |      |

## **Top View (SMT Footprint)**

(Representative drawing only - not to scale)