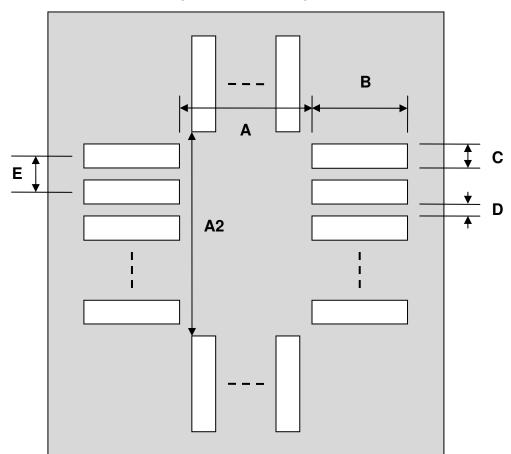

## TQFP-52 Stencil (1.0 mm pitch, 14 x 14 mm body)

| DIMENSIONS |      |       |      |        |      |      |
|------------|------|-------|------|--------|------|------|
| REF.       | mm   |       |      | inches |      |      |
|            | MIN. | TYP.  | MAX. | MIN.   | TYP. | MAX. |
| Α          |      | 14.00 |      |        |      |      |
| A2         |      | 14.00 |      |        |      |      |
| В          |      | 2.50  |      |        |      |      |
| С          |      | 0.50  |      |        |      |      |
| D          |      | 0.50  |      |        |      |      |
| E          |      | 1.00  |      |        |      |      |

## **Top View (SMT Footprint)**

(Representative drawing only - not to scale)