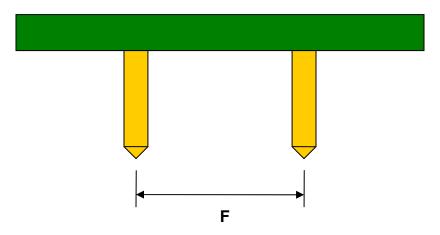

## TQFP-52 to DIP-52 SMT Adapter (1.0 mm pitch, 14 x 14 mm body)

| DIMENSIONS |      |       |      |        |       |      |
|------------|------|-------|------|--------|-------|------|
| REF.       | mm   |       |      | inches |       |      |
|            | MIN. | TYP.  | MAX. | MIN.   | TYP.  | MAX. |
| Α          |      | 14.00 |      |        |       |      |
| A2         |      | 14.00 |      |        |       |      |
| В          |      | 2.50  |      |        |       |      |
| С          |      | 0.50  |      |        |       |      |
| D          |      | 0.50  |      |        |       |      |
| Е          |      | 1.00  |      |        |       |      |
| F          |      |       |      |        | 0.600 |      |
| G          |      |       |      |        | 0.100 |      |
| Н          |      |       |      |        | 0.025 |      |

## Side View (DIP Pins)

(Representative drawing only - not to scale)