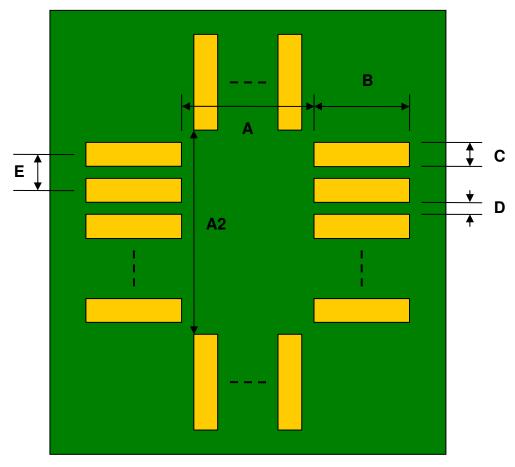

## TQFP-52 to DIP-52 SMT Adapter (1.0 mm pitch, 14 x 14 mm body)

| DIMENSIONS |      |       |      |        |       |      |
|------------|------|-------|------|--------|-------|------|
| REF.       | mm   |       |      | inches |       |      |
|            | MIN. | TYP.  | MAX. | MIN.   | TYP.  | MAX. |
| Α          |      | 14.00 |      |        |       |      |
| A2         |      | 14.00 |      |        |       |      |
| В          |      | 2.50  |      |        |       |      |
| С          |      | 0.50  |      |        |       |      |
| D          |      | 0.50  |      |        |       |      |
| Е          |      | 1.00  |      |        |       |      |
| F          |      |       |      |        | 0.600 |      |
| G          |      |       |      |        | 0.100 |      |
| Н          |      |       |      |        | 0.025 |      |

**Top View (SMT Footprint)** 

(Representative drawing only - not to scale)