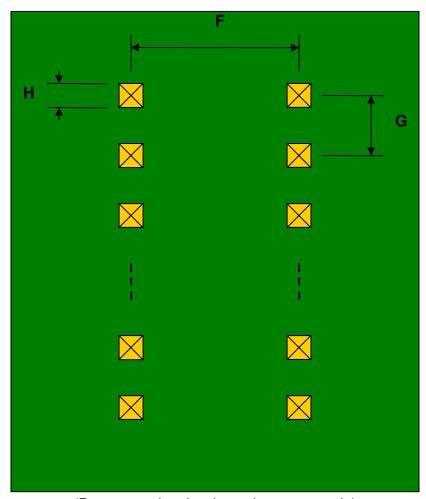

## TQFP-52 to DIP-52 SMT Adapter (1.0 mm pitch, 14 x 14 mm body)

| DIMENSIONS |      |       |      |        |       |      |
|------------|------|-------|------|--------|-------|------|
| REF.       | mm   |       |      | inches |       |      |
|            | MIN. | TYP.  | MAX. | MIN.   | TYP.  | MAX. |
| Α          |      | 14.00 |      |        |       |      |
| A2         |      | 14.00 |      |        |       |      |
| В          |      | 2.50  |      |        |       |      |
| С          |      | 0.50  |      |        |       |      |
| D          |      | 0.50  |      |        |       |      |
| Е          |      | 1.00  |      |        |       |      |
| F          |      |       |      |        | 0.600 |      |
| G          |      |       |      |        | 0.100 |      |
| Н          |      |       |      |        | 0.025 |      |

## **Bottom View (DIP Pins)**

(Representative drawing only - not to scale)