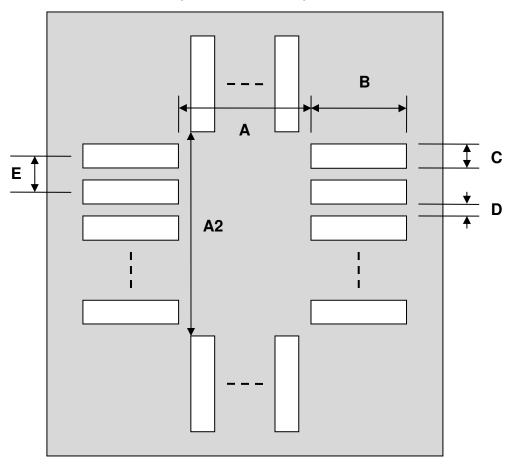

## PLCC-16 Stencil (1.27 mm pitch, 7.4 x 7.4 mm body)

| DIMENSIONS |      |      |      |        |      |      |
|------------|------|------|------|--------|------|------|
| REF.       | mm   |      |      | inches |      |      |
|            | MIN. | TYP. | MAX. | MIN.   | TYP. | MAX. |
| Α          |      | 5.00 |      |        |      |      |
| A2         |      | 5.00 |      |        |      |      |
| В          |      | 2.75 |      |        |      |      |
| С          |      | 0.60 |      |        |      |      |
| D          |      | 0.67 |      |        |      |      |
| Е          |      | 1.27 |      |        |      |      |

## **Top View (SMT Footprint)**

(Representative drawing only - not to scale)