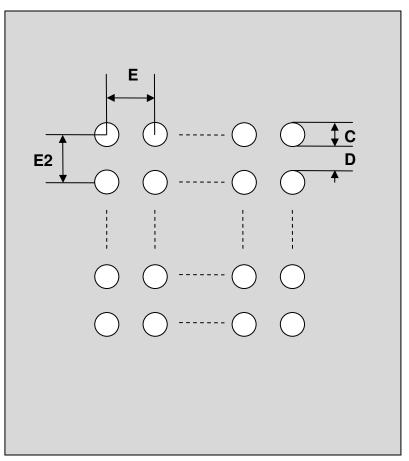

## BGA-4 Stencil (0.8 mm pitch, 1.6 x 1.6 mm body)

| DIMENSIONS |      |       |      |        |      |      |
|------------|------|-------|------|--------|------|------|
| REF.       | mm   |       |      | inches |      |      |
|            | MIN. | TYP.  | MAX. | MIN.   | TYP. | MAX. |
| С          |      | 0.375 |      |        |      |      |
| D          |      | 0.425 |      |        |      |      |
| Е          |      | 0.80  |      |        |      |      |
| E2         |      | 0.80  |      |        |      |      |

### **Top View (SMT Footprint)**

#### (Representative drawing only - not to scale)