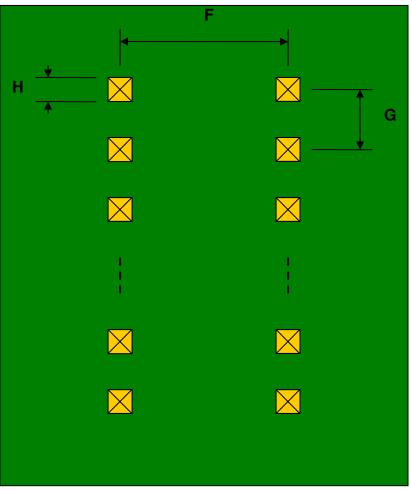

## BGA-4 to DIP-4 SMT Adapter (0.8 mm pitch, 1.6 x 1.6 mm body)

| DIMENSIONS |      |       |      |        |       |      |
|------------|------|-------|------|--------|-------|------|
| REF.       | mm   |       |      | inches |       |      |
|            | MIN. | TYP.  | MAX. | MIN.   | TYP.  | MAX. |
| С          |      | 0.375 |      |        |       |      |
| D          |      | 0.425 |      |        |       |      |
| E          |      | 0.80  |      |        |       |      |
| E2         |      | 0.80  |      |        |       |      |
| F          |      |       |      |        | 0.300 |      |
| G          |      |       |      |        | 0.100 |      |
| Н          |      |       |      |        | 0.025 |      |

#### Top View (SMT Footprint)

(Representative drawing only - not to scale)

Bottom View (DIP Pins)

(Representative drawing only - not to scale)