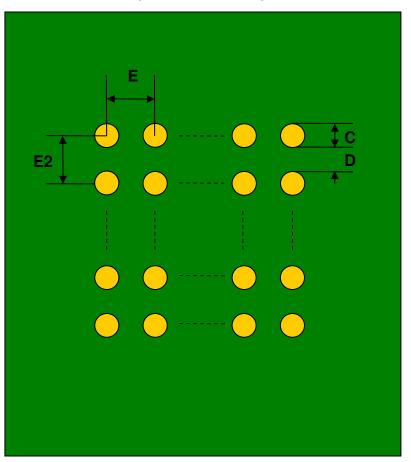

## BGA-4 to DIP-4 SMT Adapter (0.8 mm pitch, 1.6 x 1.6 mm body)

| DIMENSIONS |      |       |      |        |       |      |
|------------|------|-------|------|--------|-------|------|
| REF.       | mm   |       |      | inches |       |      |
|            | MIN. | TYP.  | MAX. | MIN.   | TYP.  | MAX. |
| С          |      | 0.375 |      |        |       |      |
| D          |      | 0.425 |      |        |       |      |
| E          |      | 0.80  |      |        |       |      |
| E2         |      | 0.80  |      |        |       |      |
| F          |      |       |      |        | 0.300 |      |
| G          |      |       |      |        | 0.100 |      |
| Н          |      |       |      |        | 0.025 |      |

#### Top View (SMT Footprint)

(Representative drawing only - not to scale)

Bottom View (DIP Pins)

(Representative drawing only - not to scale)