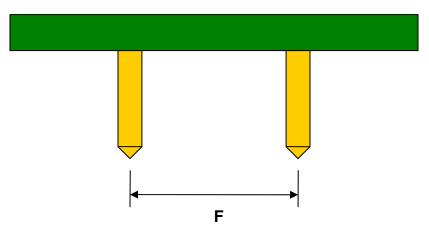

## BGA-4 to DIP-4 SMT Adapter (0.8 mm pitch, 1.6 x 1.6 mm body)

| DIMENSIONS |      |       |      |        |       |      |
|------------|------|-------|------|--------|-------|------|
| REF.       | mm   |       |      | inches |       |      |
|            | MIN. | TYP.  | MAX. | MIN.   | TYP.  | MAX. |
| С          |      | 0.375 |      |        |       |      |
| D          |      | 0.425 |      |        |       |      |
| E          |      | 0.80  |      |        |       |      |
| E2         |      | 0.80  |      |        |       |      |
| F          |      |       |      |        | 0.300 |      |
| G          |      |       |      |        | 0.100 |      |
| Н          |      |       |      |        | 0.025 |      |

### Side View (DIP Pins)

(Representative drawing only - not to scale)