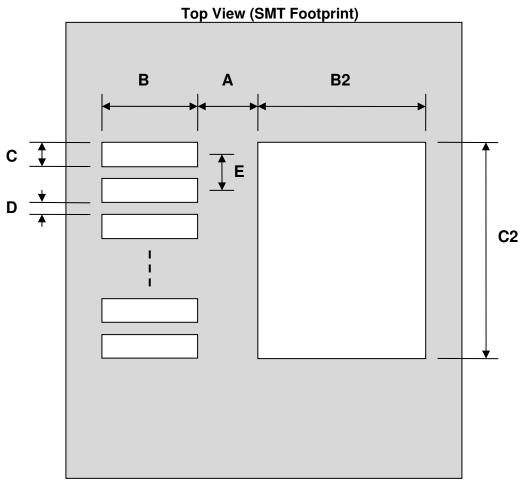

## TO-252-5 Stencil (1.14 mm pitch, 6.5 x 6.2 mm body)

| DIMENSIONS |      |       |      |        |      |      |
|------------|------|-------|------|--------|------|------|
| REF.       | mm   |       |      | inches |      |      |
|            | MIN. | TYP.  | MAX. | MIN.   | TYP. | MAX. |
| Α          |      | 1.825 |      |        |      |      |
| В          |      | 2.75  |      |        |      |      |
| С          |      | 0.80  |      |        |      |      |
| B2         |      | 7.00  |      |        |      |      |
| C2         |      | 6.00  |      |        |      |      |
| D          |      | 0.345 |      |        |      |      |
| E          |      | 1.145 |      |        |      |      |

(Representative drawing only - not to scale)