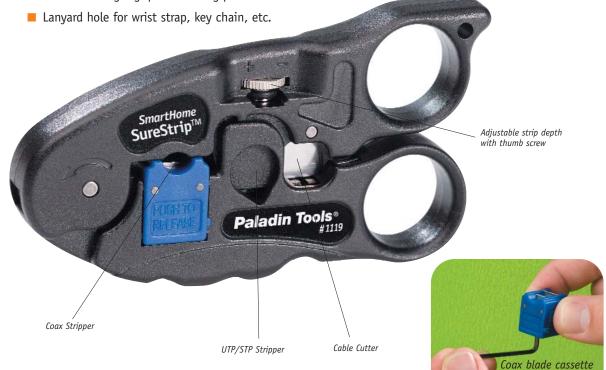

- Professional all-in-one cutter/stripper for coaxial and twisted pair cables
- Cuts and strips:
  - Coax Twisted Pair (UTP/STP)
  - RG6 Cat6
  - RG6 Quad Cat5e
  - RG59 Cat5

## **Features and Benefits**

- Easy-to-use combination cutter/stripper
- Adjustable stripping blade for UTP/STP cable accommodates different insulation thicknesses without damaging conductors
- Self-regulating cassette blade prevents nicks
- Coax blade cassette is removable to adjust stripping depth of both blades with hex key included. (Note: hex key stores securely in bottom of tool)
- Contoured finger grips for cutting power