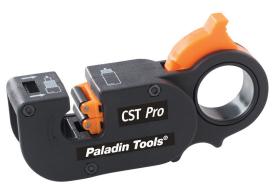

## STRIPPER CST PRO NO CASSETTE

CST Pro Frame only

Cat No: PA1285

UPC No: 769328114409

## Description

Lifetime warranty on frame only

## **Specifications**

Type : CST Pro