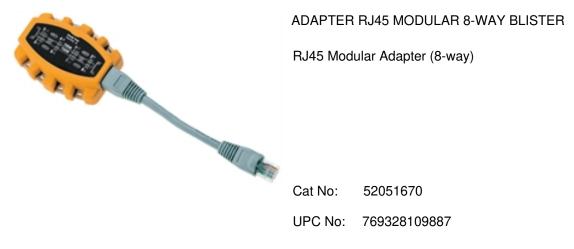

## Description

- Nylon-reinforced ABS plastic body
- Easy-to-read wire layout
- Removable/replaceable patch cord
- Inline adapters
- Snagless plugs
- Belt clip
- · Notched copper contacts keep alligator clips attached during testing

## Specifications

• Connection : RJ45, 8-way