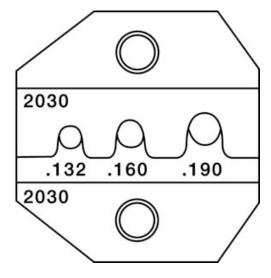

## SRF & SMF Type Die

Part number: 2030

### **Crimp size**

.132/ .160/ .190" RND