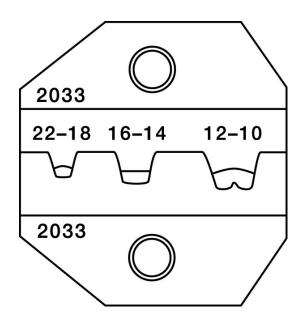

## Die for CrimpALL/8000 & 1300 Series Open Barrel Non-Insulated Terminal - 2033

Part number: 2033

#### **Description**

Die set for 22-10 AWG ( $.34-2.5 \text{ mm}^2$ ) open barrel, narrow, non-insulated terminals and lugs for standard commercial terminals. Works with CrimpALL® & 1300 Series frames.

### **Crimp size**

22-18/16-14/12-10