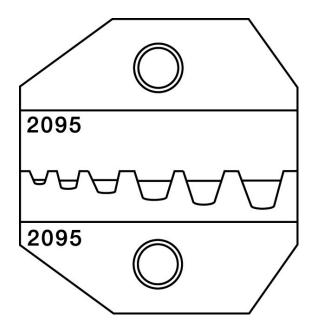

# Die for CrimpALL/8000 & 1300 Series Wire Ferrule - 2095

Part number: 2095

## **Description**

Die set for 22-10 AWG ( $.34-6.0 \text{ mm}^2$ )insulated and non-insulated wire ferrules. Works with CrimpALL®/8000 & 1300 Series frames.

#### **Type**

22-10 AWG stranded wire

#### **Crimp size**

22-20/18-16/14-12/10