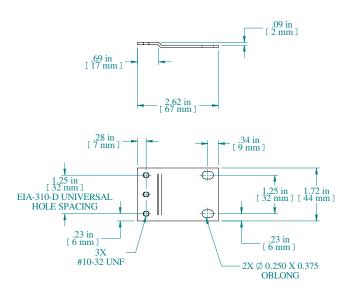

PART NUMBERS

PA2319001BK1 PAINTED BLACK TEXTURED

NOTES

Material: 14 Gauge Steel

12-24 x 5/8" Mounting Screws Supplied (Qty of 4)

Sold in Pairs

Data subject to change without notice. Isometric drawing not to scale.