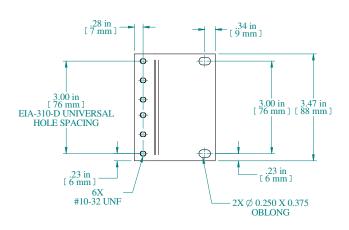

|           | PART NUMBERS         |
|-----------|----------------------|
| 310003BK1 | PAINTED BLACK TEXTLE |

Data subject to change without notice. Isometric drawing not to scale.

## NOTES

Material: 14 Gauge Steel

12-24 x 5/8" Mounting Screws Supplied (Qty of 4)

Sold in Pairs