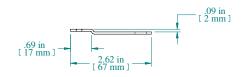

|           | PART NUMBERS         |
|-----------|----------------------|
| 310003BK1 | PAINTED BLACK TEXTLE |

Data subject to change without notice. Isometric drawing not to scale.