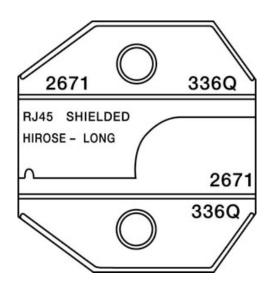

## RJ45 Shielded Hirose Die (Long Body)

Part number: 2671

#### **Description**

Die set for Shielded, long body RJ45 Hirose modular plugs.

#### **Connector style** Hirose

**Connector type** RJ45(STP) Hirose-Long Body

©2008 Greenlee Textron Inc., a subsidiary of Textron Inc. All rights reserved.