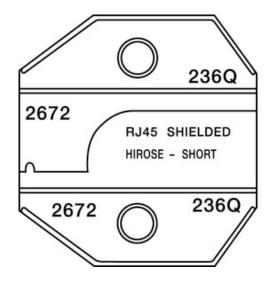

### RJ45 Shielded Hirose Die (Short Body)

Part number: 2672

#### **Description**

Die set for Shielded, short body RJ45 Hirose modular plugs.

#### **Connector style**

Hirose

#### **Connector type**

RJ45(STP) Hirose-Short Body

Home BuyNOW! Connector Cross-Reference Distributors Events Library Contact us About us Privacy Policy Terms of use ©2008 Greenlee Textron Inc., a subsidiary of Textron Inc. All rights reserved.