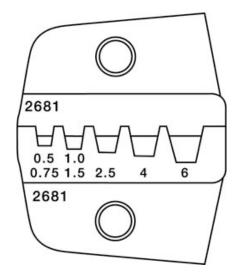

### Wire Ferrule Die Set for 1600 Series Crimper -2681

Part number: 2681

#### **Description**

Die set for 20-10 AWG (.5-6 mm²) insulated & non-insulated wire ferrules.

#### **Type**

20-10 AWG (.5-6 mm²) stranded wire