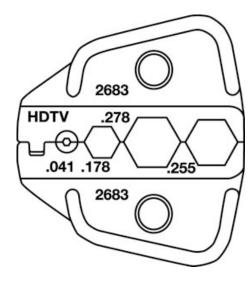

### Universal HDTV Die for 1600 Series Crimper

Part number: 2683

#### **Description**

Crimps 3-piece true 75-ohm HDTV BNC/TNC connectors.

#### **Crimp size**

.278/.255/.178/.041 HEX