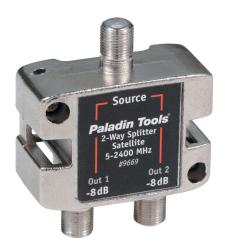

## SPLITTER 2-WAY CATVF 5-24000Mhz

2-Way Satellite TV Splitter

Cat No: PA9669

UPC No: 769328102659

## **Description**

• "Split satellite and digital signals to multiple outlets

- Compatible with most digital satellite brands, digital cable TV and HDTV
- 75 ohm impedence
- 5-2400 MHz bandwith
- ?F""-style female ports "

## **Specifications**

• Application : Split Satellite And Digital Signals To Multiple Outlets

• Bandwidth: 5 - 2400 MHZ

Connector : F-Style Female Ports

Impedance: 75 OHMNumber Of Ways: 2Type: Satellite TV