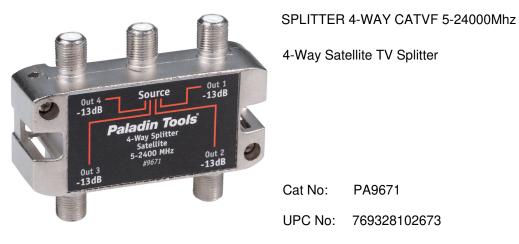

## Description

- "Split satellite and digital signals to multiple outlets
- Compatible with most digital satellite brands, digital cable TV and HDTV
- 75 ohm impedence
- 5-2400 MHz bandwith
- ?F""-style female ports "

## Specifications

- Application : Split Satellite And Digital Signals To Multiple Outlets
- Bandwidth : 5 2400 MHZ
- Connector : F-Style Female Ports
- Impedance : 75 OHM
- Number Of Ways : 4
- Type : Satellite TV