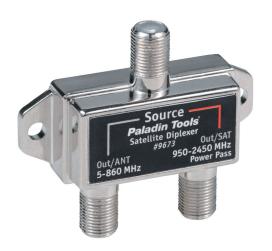

## DIPLEXER SATELLITE DIPLEXER SATELLITE

Satellite Diplexer

Cat No: PA9673

UPC No: 769328102697

## **Description**

- Combines signal from satellite dish and UHF/VHF antenna into single coax cable output
- 5-860 MHz antenna and 950-2450 satellite power pass
- For RG6 or RG6 Quad
- An additional diplexer canbe used to split signals again for connection to satellite and antenna ports on receivers
- Diplexed signals can be distributed through an amplifierto send signal to multiple outlets

## **Specifications**

- Application : For RG6 Or RG6 Quad
- Bandwidth: 5 860 MHZ Antenna And 950 -2450 MHZ Satellite Power Pass
- Type : Satellite