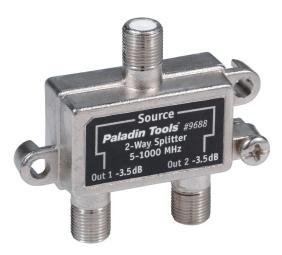

## SPLITTER 2-WAY DIGITAL READY 5-1000Mhz

2-Way Cable TV Splitter

Cat No: PA9688

UPC No: 769328103830

## **Description**

• "Split analog and digital cable TV signals to 2 to 4 outlets

• HDTV compatible and works with cable modems

• 75 ohm impedence

5-1000 MHz bandwith

• ?F""-style female ports "

## **Specifications**

Application: Split Analog And Digital Cable TV Signals To 2 To 4 Outlets

Bandwidth: 5 - 1000 MHZImpedance: 75 OHM

Number Of Ways : 2

Type : Cable TV