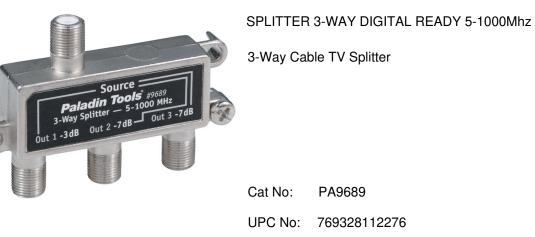

## Description

- "Split analog and digital cable TV signals to 2 to 4 outlets
- HDTV compatible and works with cable modems
- 75 ohm impedence
- 5-1000 MHz bandwith
- ?F""-style female ports "

## Specifications

- Application : Split Analog And Digital Cable TV Signals To 2 To 4 Outlets
- Bandwidth : 5 1000 MHZ
- Impedance : 75 OHM
- Number Of Ways : 3
- Type : Cable TV