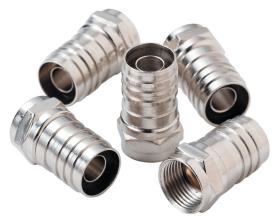

CONN RG59 CATV F CRIMP-ON 50-PK

Hex Crimp Cable TV F Connectors

Cat No: PA9703

UPC No: 769328113969

## **Description**

• "Crimp-on style cable TV "F"" connectors

All-brass with nickel plating for durability

• Designed for indoor use "

## **Specifications**

Cable Type: RG59

Connection : "Hex Crimp Cable TV ""F"" "

Finish: Nickel PlatedMaterial: BrassMSRP: 27.28

Package: 50 Pack Jar