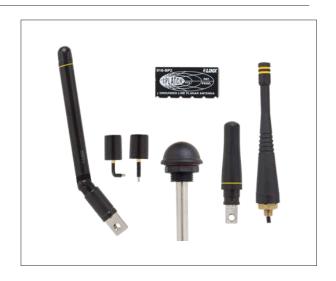

#### **Product Description**

The permanent mount antenna evaluation kit includes a collection of antennas so that the performance of several different styles can be compared in the application environment. This is an ideal way to try out several antennas before settling on a specific one. The kit is available at 418MHz, 433MHz, 868MHz, 916MHz and 2.45GHz.

#### **Antennas**

- ANT-xxx-PW-QW (Permanent Mount Whip)
- ANT-xxx-PW-LP (Permanent Mount Reduced Height Whip)
- ANT-xxx-PW-RA\* (Permanent Mount Swivel Angle Whip)
- ANT-xxx-JJB-ST<sup>†</sup> (Permanent Mount Mini, Straight Post)
- ANT-xxx-JJB-RA<sup>†</sup> (Permanent Mount Mini, Rt Angle Post)
- ANT-xxx-WRT-RPS (Compact Antenna, RPSMA Conx)
- ANT-xxx-SP\* (SMD Planar Antenna)