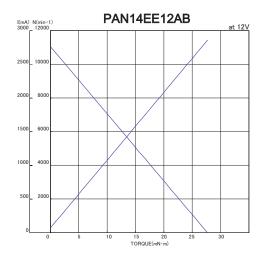

## Specifications

| Model        | Operating<br>Voltage<br>(V) | Rated<br>Voltage<br>(V) | No Load<br>Speed<br>(min <sup>-1</sup> ) | No Load<br>Current<br>(mA) | Rated Load |        | Rated Load<br>Speed  | Rated Load<br>Current | Starting Torque |        | Starting<br>Current | Shaft  |
|--------------|-----------------------------|-------------------------|------------------------------------------|----------------------------|------------|--------|----------------------|-----------------------|-----------------|--------|---------------------|--------|
|              |                             |                         |                                          |                            | (gf∙cm)    | (mN•m) | (min <sup>-1</sup> ) | (mA)                  | (gf∙cm)         | (mN•m) | (mA)                | (mm)   |
| PAN14EE12AB  | 9 to 16                     | 12.0                    | 11050                                    | 70                         | 50.0       | 4.9    | 9094                 | 563                   | 282.5           | 27.7   | 2857                | a=11.5 |
| PAN14EE12AA1 | 9 to 14.5                   | 12.0                    | 14974                                    | 116                        | 50.0       | 4.9    | 12850                | 792                   | 352.4           | 34.5   | 4878                | a=11.5 |

## Characteristics -