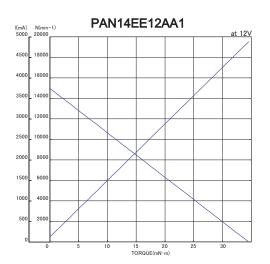

## Specifications

| Model        | Operating<br>Voltage<br>(V) | Rated<br>Voltage<br>(V) | No Load<br>Speed<br>(min <sup>-1</sup> ) | No Load<br>Current<br>(mA) | Rated Load |        | Rated Load<br>Speed  | Rated Load<br>Current | Starting Torque |        | Starting<br>Current | Shaft  |
|--------------|-----------------------------|-------------------------|------------------------------------------|----------------------------|------------|--------|----------------------|-----------------------|-----------------|--------|---------------------|--------|
|              |                             |                         |                                          |                            | (gf∙cm)    | (mN•m) | (min <sup>-1</sup> ) | (mA)                  | (gf∙cm)         | (mN•m) | (mA)                | (mm)   |
| PAN14EE12AB  | 9 to 16                     | 12.0                    | 11050                                    | 70                         | 50.0       | 4.9    | 9094                 | 563                   | 282.5           | 27.7   | 2857                | a=11.5 |
| PAN14EE12AA1 | 9 to 14.5                   | 12.0                    | 14974                                    | 116                        | 50.0       | 4.9    | 12850                | 792                   | 352.4           | 34.5   | 4878                | a=11.5 |

## Characteristics -