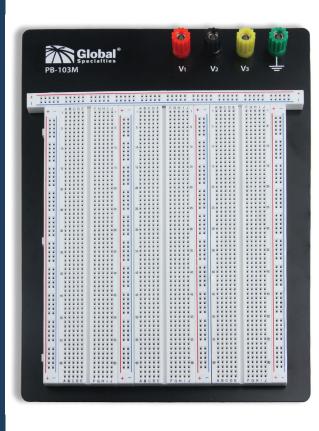

## PB-103M

# 2390 TIE-POINT, EXTERNALLY POWERED SOLDERLESS BREADBOARD

### **Applications**

The PB-103M Externally Powered Solderless Breadboard is a great way to prototype low frequency or DC powered circuits. It is ideal for:

- Educational labs
- Hobbyists

#### **Features**

- Comes fully assembled
- Externally powered
- 2390 Tie-points
- 4 Binding posts
- 19 mm standard spaced binding posts
- ABS plastic body
- Square hole style
- Nickel plated phosphor bronze spring clip contacts
- Aluminum back plate
- Rubber feet
- Fits 0.4-0.7 mm wire diameter
- Fits 21 total 16-pin ICs
- Measures 17.5 x 23 x 2.7 cm
- Weighs 460 g
- Maximum current capacity of 1.5 A at 36 V
- RoHS compliant
- Three-year warranty