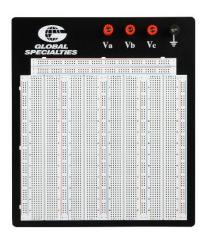

## PB-104

## Externally Powered Breadboards

Nickel plated phosphor bronze contacts

**ABS** plastic

Aluminum backplate

## **Externally Powered 3060 Tie-Point Breadboard**

| Specifications          |                 |
|-------------------------|-----------------|
| Туре                    | Externally      |
|                         | Powered         |
| Tie-Points              | 3060            |
| Terminal Clips          | 612             |
| Breadboard              | ABS             |
| Material                | ADO             |
| Spring Clip             | Nickel plated   |
| Material                | phosphor bronze |
| Length                  | 21 cm           |
| Width                   | 24 cm           |
| Depth                   | 2.5 cm          |
| Weight                  | 595 g           |
| Assembly                | NA              |
| Backplate               | Aluminum        |
| Binding Posts           | 4               |
| <b>Current Capacity</b> | 1.5 A, 36 V     |
| 16-Pin IC capacity      | 32              |
| Stand                   | Rubber feet     |