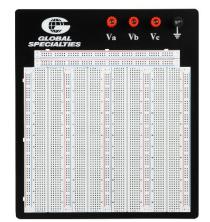

# **PB-104E**

### Externally Powered 3220 Tie-Point Breadboard

| Specifications     |                 |
|--------------------|-----------------|
| Туре               | Externally      |
|                    | Powered         |
| Tie-Points         | 3220            |
| Terminal Clips     | 612             |
| Breadboard         | ABS             |
| Material           |                 |
| Spring Clip        | Nickel plated   |
| Material           | phosphor bronze |
| Length             | 21 cm           |
| Width              | 24 cm           |
| Depth              | 2.5 cm          |
| Weight             | 595 g           |
| Assembly           | NA              |
| Backplate          | Aluminum        |
| Binding Posts      | 4               |
| Current Capacity   | 1.5 A, 36 V     |
| 16-Pin IC capacity | 28              |
| Stand              | Rubber feet     |

#### Externally Powered Breadboards

Nickel plated phosphor bronze contacts

ABS plastic

Aluminum backplate