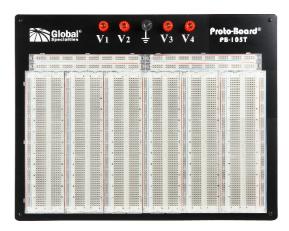

## PB-105T

## **Transparent 4560 Tie-Point Breadboard**

Externally
Powered
Breadboards

Nickel plated phosphor bronze contacts

**ABS** plastic

Aluminum backplate

| Specifications          |                 |
|-------------------------|-----------------|
| Туре                    | Externally      |
|                         | Powered         |
| Tie-Points              | 4560            |
| Terminal Clips          | 976             |
| Breadboard              | Transparent ABS |
| Material                |                 |
| Spring Clip             | Nickel plated   |
| Material                | phosphor bronze |
| Length                  | 30.7 cm         |
| Width                   | 24 cm           |
| Depth                   | 2.5 cm          |
| Weight                  | 888 g           |
| Assembly                | NA              |
| Backplate               | Aluminum        |
| Binding Posts           | 5               |
| <b>Current Capacity</b> | 1.5 A, 36 V     |
| 16-Pin IC capacity      | 42              |
| Stand                   | Rubber feet     |