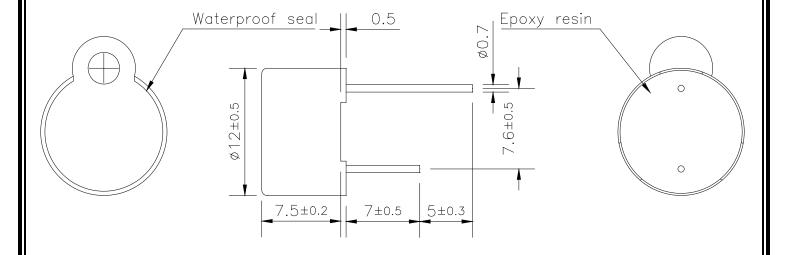

ina







## MALIORY Mallory Sonalert Products Inc. Part # PB-12N23MPW-05Q Revision A

## **Specifications:**

Oscillation Frequency (Hz) $2300 \pm 400$ Operating Voltage (Vdc) $4.5 \sim 5.5$ Rated Voltage (Vdc)5

Current Consumption Max. (mA) 50 at Rated Voltage Sound Pressure Level Min. (dB) 85 at 10cm at Rated Voltage

Tone/Pulse Rate Constant Operating Temperature (°C)  $-20 \sim +70$  Storage Temperature (°C)  $-30 \sim +80$ 

Housing
Leading Pin
Condition by wave soldering (°C)

Condition by hand soldering (°C)

Weight (Grams)
Options

Constant  $-20 \sim +70$   $-30 \sim +80$ PPO plastic resin (Color: Black)
Tin Plated Brass  $260 \pm 5 \text{ / within 5 sec}$   $350 \pm 20 \text{ / within 5 sec}$ 

1.6 For other options contact factory

**Dimensions:** (units: mm) ROHS Compliant