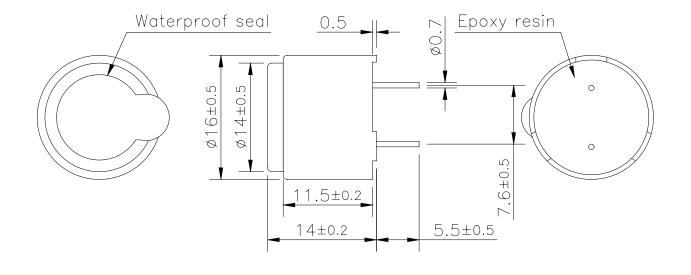

| MALLORY Mallory Sonalert Products Inc. Sales Outline Drawing | Part # PB-1621PQ |
|--------------------------------------------------------------|------------------|
| Sales Outline Drawing                                        | Revision A       |

## **Dimensions:** (units: mm)