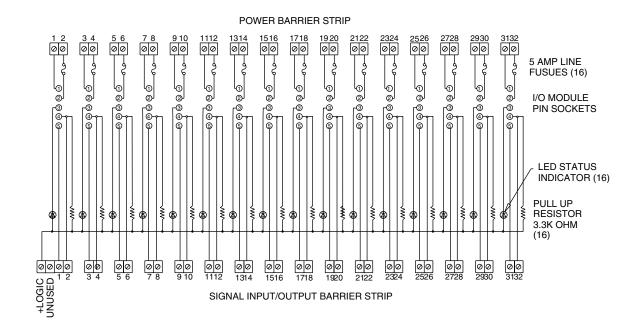

## **DIGITAL I/O MODULE MOUNTING BOARDS**

## FOR 0.6 INCH MODULES (Compatible with "SM" Series Modules)

**PB16S** 

Products and specifications subject to change without notice. Consult factory for application assistance.