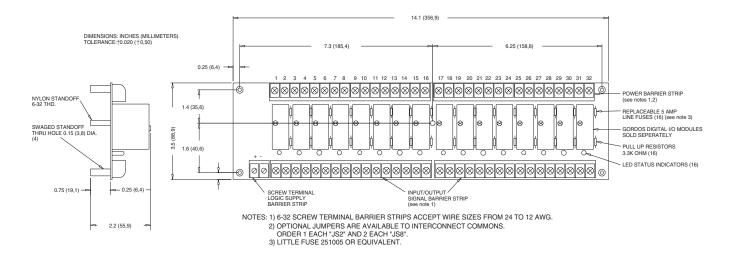

## **DIGITAL I/O MODULE MOUNTING BOARDS**

## FOR 0.6 INCH MODULES (Compatible with "SM" Series Modules)

**PB16S** 

Products and specifications subject to change without notice. Consult factory for application assistance.