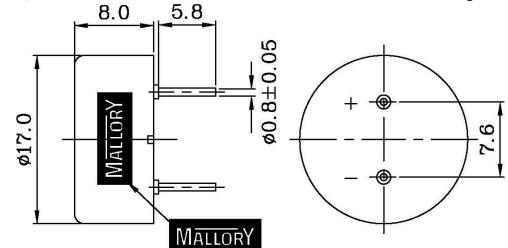

| MALLORY Mallory Sonalert Products Inc | Part # PB-1715PK |
|---------------------------------------|------------------|
| Sales Outline Drawing                 | Revision         |

## **Dimensions:** ±0.5 (units: mm)