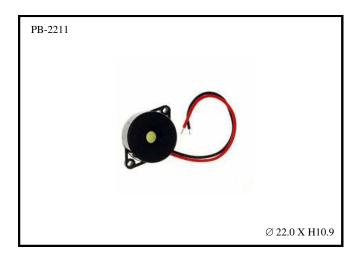

## Product Data Sheet Part No. PB-2211 Non-Washable Type

**DIMENSIONS** 

| Туре                             | Unit  | PB-2211    |
|----------------------------------|-------|------------|
| Rated Voltage                    | (VDC) | 12         |
| Operating Voltage                | (VDC) | 3~28       |
| Current Consumption              | (mA)  | < or = 8   |
| Sound Output (Min)               | (dB)  | > or = 85  |
| Resonance Frequency              | (Hz)  | 4500±500   |
| Operating Temp                   | (C)   | -20~+70    |
| Storage Temp                     | (C)   | -30~+80    |
| Weight                           | (g)   | 4          |
| Dimension                        | mm    | 22 x H10.9 |
| *Value applying at rated voltage |       |            |
| *distance for measurement 30cm   |       |            |