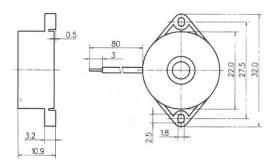

## Product Data Sheet Part No. PB-2211 Non-Washable Type

**DIMENSIONS** 

| Туре                             | Unit  | PB-2211    |
|----------------------------------|-------|------------|
| Rated Voltage                    | (VDC) | 12         |
| Operating Voltage                | (VDC) | 3~28       |
| Current Consumption              | (mA)  | < or = 8   |
| Sound Output (Min)               | (dB)  | > or = 85  |
| Resonance Frequency              | (Hz)  | 4500±500   |
| Operating Temp                   | (C)   | -20~+70    |
| Storage Temp                     | (C)   | -30~+80    |
| Weight                           | (g)   | 4          |
| Dimension                        | mm    | 22 x H10.9 |
| *Value applying at rated voltage |       |            |
| *distance for measurement 30cm   |       |            |