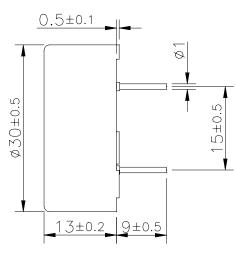

|
| Sound Pressure Level Min. (dB)     | 85 at 10cm at Rated Voltage       |
| Coil Resistance ( $\Omega$ )       | $8.0 \pm 2$                       |
| Operating Temperature (°C)         | $-20 \sim +70$                    |
| Storage Temperature (°C)           | $-40 \sim +80$                    |
| Housing                            | ABS 707 UL94HB plastic resin      |
|                                    | (Color: Black)                    |
| Leading Pin                        | Tin Plated Brass                  |
| Weight (Grams)                     | 4.0                               |
| Options                            | For other options contact factory |
| PS: $Vp-p = 1/2duty$ , square wave | <b>RoHS Compliant</b>             |

## Dimensions: (units: mm)