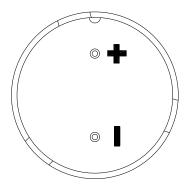

| Mallory Sonalert Prod              | ucts Inc. Part # PB-2712PQ        |
|------------------------------------|-----------------------------------|
| Sales Outline Drawing              | Revision B                        |
|                                    |                                   |
| Specifications:                    |                                   |
| Oscillation Frequency (Hz)         | $1250 \pm 200$                    |
| Operating Voltage (Vp-p)           | $2.0 \sim 5.0$                    |
| Rated Voltage (Vp-p)               | 3.0                               |
| Input Watt Max (W)                 | 0.2                               |
| Sound Pressure Level Min. (dB)     | 85 at 10cm at Rated Voltage       |
| Coil Resistance ( $\Omega$ )       | $8.0 \pm 2$                       |
| Operating Temperature (°C)         | $-20 \sim +70$                    |
| Storage Temperature (°C)           | $-40 \sim +80$                    |
| Housing                            | ABS 707 UL94HB plastic resin      |
|                                    | (Color: Black)                    |
| Leading Pin                        | Tin Plated Brass                  |
| Weight (Grams)                     | 4.0                               |
| Options                            | For other options contact factory |
| PS: $Vp-p = 1/2duty$ , square wave | <b>RoHS Compliant</b>             |