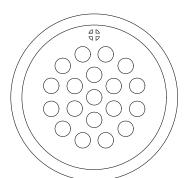

| Mallory Sonalert Prod              | ucts Inc. Part # PB-2712PQ        |
|------------------------------------|-----------------------------------|
| Sales Outline Drawing              | Revision B                        |
|                                    |                                   |
| Specifications:                    |                                   |
| Oscillation Frequency (Hz)         | $1250 \pm 200$                    |
| Operating Voltage (Vp-p)           | $2.0 \sim 5.0$                    |
| Rated Voltage (Vp-p)               | 3.0                               |
| Input Watt Max (W)                 | 0.2                               |
| Sound Pressure Level Min. (dB)     | 85 at 10cm at Rated Voltage       |
| Coil Resistance ( $\Omega$ )       | $8.0 \pm 2$                       |
| Operating Temperature (°C)         | $-20 \sim +70$                    |
| Storage Temperature (°C)           | $-40 \sim +80$                    |
| Housing                            | ABS 707 UL94HB plastic resin      |
|                                    | (Color: Black)                    |
| Leading Pin                        | Tin Plated Brass                  |
| Weight (Grams)                     | 4.0                               |
| Options                            | For other options contact factory |
| PS: $Vp-p = 1/2duty$ , square wave | <b>RoHS Compliant</b>             |