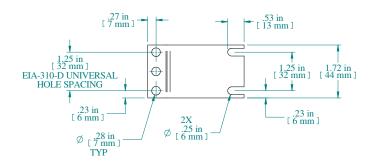

| 0 0 |           |
|-----|-----------|
|     |           |
|     |           |
| n   | $\square$ |

|                                               | PART NUMBERS                      |
|-----------------------------------------------|-----------------------------------|
| PBAS19001BK2                                  | PAINTED BLACK (SEMI-GLOSS)        |
| PBAS19001CG2                                  | PAINTED RAL7032 GRAY (SEMI-GLOSS) |
| PBAS19001LG2                                  | PAINTED RAL7035 GRAY (SEMI-GLOSS) |
|                                               |                                   |
|                                               |                                   |
|                                               |                                   |
|                                               |                                   |
|                                               | NOTES                             |
| Material: 14 Gauge St                         |                                   |
| Material: 14 Gauge St<br>Includes 10-32 Mount | eel                               |

Data subject to change without notice. Isometric drawing not to scale.