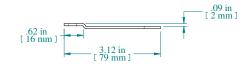

NOTES

Material: 14 Gauge Stee

Includes 10-32 Mounting Hardware

Sold in Pairs

Data subject to change without notice. Isometric drawing not to scale.