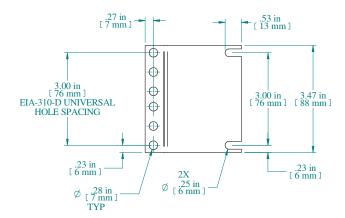

NOTES

Material: 14 Gauge Stee

Includes 10-32 Mounting Hardware

Sold in Pairs

Data subject to change without notice. Isometric drawing not to scale.