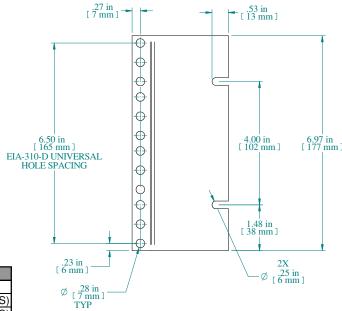

| PART NUMBERS |                                   |
|--------------|-----------------------------------|
| PBAS19007BK2 | PAINTED BLACK (SEMI-GLOSS)        |
| PBAS19007CG2 | PAINTED RAL7032 GRAY (SEMI-GLOSS) |
| PBAS19007LG2 | PAINTED RAL7035 GRAY (SEMI-GLOSS) |

NOTES

Material: 14 Gauge Steel

Includes 10-32 Mounting Hardware

Sold in Pairs

Data subject to change without notice. Isometric drawing not to scale.