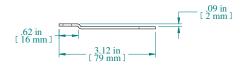

NOTES

Material: 14 Gauge Steel

Includes 10-32 Mounting Hardware

Sold in Pairs

Data subject to change without notice. Isometric drawing not to scale.