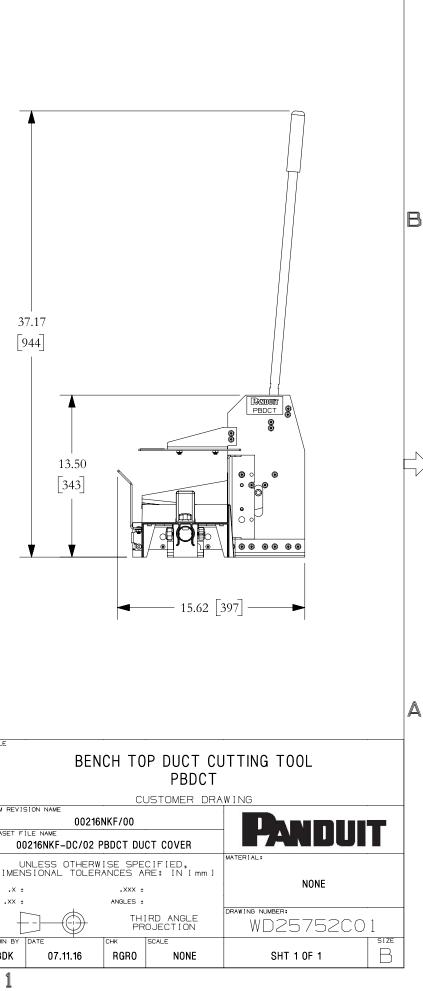

| DIN    |  |
| 02  | 07.11.16 | BDK | MRJS |     | B. FOR PREVIOUS REV REF:<br>F:\wrkgrp\ENGR DOCS\CUSTOMER DRAWINGS\WD25752C01_01.doc<br>A. DRAWING TRANSFERED TO CAD / TEAMCENTER | WD25752C01 |        |  |
|     |          |     |      |     |                                                                                                                                  |            | DRAWN  |  |
| REV | DATE     | ΒY  | СНК  | APR | DESCRIPTION                                                                                                                      | ECN        | BDI    |  |
|     |          |     |      |     |                                                                                                                                  |            |        |  |



1