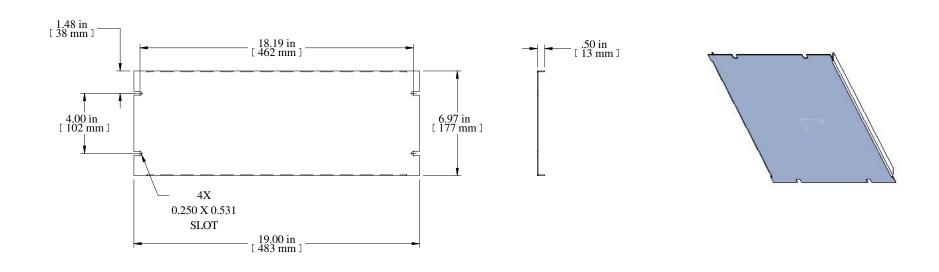

| PART NUMBERS |                                   |
|--------------|-----------------------------------|
| PBFS19007BK2 | PAINTED BLACK (SEMI-GLOSS)        |
| PBFS19007CG2 | PAINTED RAL7032 GRAY (SEMI-GLOSS) |
| PBFS19007GY2 | PAINTED ASA61 GRAY (SEMI-GLOSS)   |

NOTES

Material: 16 ga. Steel (0.057"). Mounting hardware not included. Data subject to change without notice. Isometric drawing not to scale.